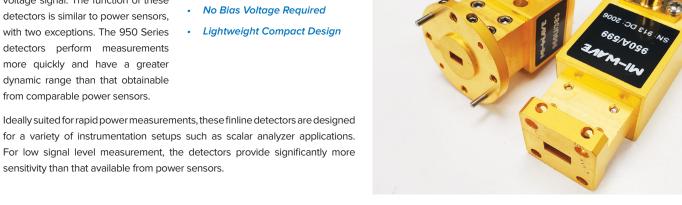

## **Description**

Mi-Wave's 950 Series Detectors convert incident RF energy into a DC voltage signal. The function of these detectors is similar to power sensors, with two exceptions. The 950 Series detectors perform measurements more quickly and have a greater dynamic range than that obtainable

- Full Waveguide Band
- High Video Sensitivity

for a variety of instrumentation setups such as scalar analyzer applications. For low signal level measurement, the detectors provide significantly more

| Technical Specifications (typical) |           |           |           |             |           |           |            |          |         |           |           |           |
|------------------------------------|-----------|-----------|-----------|-------------|-----------|-----------|------------|----------|---------|-----------|-----------|-----------|
| Model Number                       | 950K      | 950A      | 950B      | <b>950U</b> | 950V      | 950E      | 950W       | 950F     | 950D    | 950G      | 950H      | 950J      |
| Frequency Input<br>(GHz)           | 18.0–26.5 | 26.5–40.0 | 33.0-50.0 | 40.0-60.0   | 50.0-75.0 | 60.0–90.0 | 75.0–110.0 | 90–140.0 | 110–170 | 140 - 220 | 170 - 260 | 220 - 375 |
| Video Sensitivity<br>(mV/mW) Typ.  | 2500      | 2300      | 2000      | 1800        | 1200      | 1100      | 1000       | 900      | 800     | 500       | 500       | 500       |
| Tangential Sen-<br>sitivity        | -55       | -55       | -50       | -50         | -50       | -45       | -45        | -45      | -40     | -40       | -40       | -35       |
| Flatness<br>(dB)                   | ±1.5      | ±1.5      | ±1.5      | ±1.5        | ±2.0      | ±2.0      | ±2.0       | ±2.0     | ±2.5    | ±2.5      | ±2.5      | ±2.5      |