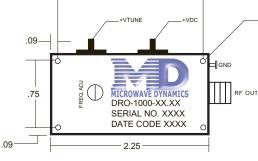

| SPECIFICATION           |                                                                                                                                                                                                                                                                                                                                                                                                                                                                                                                                                                                                                                                                                                                                                                                                                                                                                                                                                                                                                                                                                                                                                                                                                                                                                                                                                                                                                                                                                                                                                                                                                                                                                                                                                                                                                                                                                                                                                                                                                                                                                                                                   |
|-------------------------|-----------------------------------------------------------------------------------------------------------------------------------------------------------------------------------------------------------------------------------------------------------------------------------------------------------------------------------------------------------------------------------------------------------------------------------------------------------------------------------------------------------------------------------------------------------------------------------------------------------------------------------------------------------------------------------------------------------------------------------------------------------------------------------------------------------------------------------------------------------------------------------------------------------------------------------------------------------------------------------------------------------------------------------------------------------------------------------------------------------------------------------------------------------------------------------------------------------------------------------------------------------------------------------------------------------------------------------------------------------------------------------------------------------------------------------------------------------------------------------------------------------------------------------------------------------------------------------------------------------------------------------------------------------------------------------------------------------------------------------------------------------------------------------------------------------------------------------------------------------------------------------------------------------------------------------------------------------------------------------------------------------------------------------------------------------------------------------------------------------------------------------|
| Model Number            | DRO-1000-XX.XX (Where XX.XX is freq in GHz)                                                                                                                                                                                                                                                                                                                                                                                                                                                                                                                                                                                                                                                                                                                                                                                                                                                                                                                                                                                                                                                                                                                                                                                                                                                                                                                                                                                                                                                                                                                                                                                                                                                                                                                                                                                                                                                                                                                                                                                                                                                                                       |
| Single Frequency        | 1.00 to 50.00 GHz                                                                                                                                                                                                                                                                                                                                                                                                                                                                                                                                                                                                                                                                                                                                                                                                                                                                                                                                                                                                                                                                                                                                                                                                                                                                                                                                                                                                                                                                                                                                                                                                                                                                                                                                                                                                                                                                                                                                                                                                                                                                                                                 |
| Mechanical Tuning Range | 100 MHz                                                                                                                                                                                                                                                                                                                                                                                                                                                                                                                                                                                                                                                                                                                                                                                                                                                                                                                                                                                                                                                                                                                                                                                                                                                                                                                                                                                                                                                                                                                                                                                                                                                                                                                                                                                                                                                                                                                                                                                                                                                                                                                           |
| Electrical Tuning       | Optional                                                                                                                                                                                                                                                                                                                                                                                                                                                                                                                                                                                                                                                                                                                                                                                                                                                                                                                                                                                                                                                                                                                                                                                                                                                                                                                                                                                                                                                                                                                                                                                                                                                                                                                                                                                                                                                                                                                                                                                                                                                                                                                          |
| Power Output            | +13 dBm, up to + 25 dBm Optional                                                                                                                                                                                                                                                                                                                                                                                                                                                                                                                                                                                                                                                                                                                                                                                                                                                                                                                                                                                                                                                                                                                                                                                                                                                                                                                                                                                                                                                                                                                                                                                                                                                                                                                                                                                                                                                                                                                                                                                                                                                                                                  |
| Load VSWR, Maximum      | 2.0: 1.0                                                                                                                                                                                                                                                                                                                                                                                                                                                                                                                                                                                                                                                                                                                                                                                                                                                                                                                                                                                                                                                                                                                                                                                                                                                                                                                                                                                                                                                                                                                                                                                                                                                                                                                                                                                                                                                                                                                                                                                                                                                                                                                          |
| Power Requirements      | +15, +12, +10 VDC, 90 mA                                                                                                                                                                                                                                                                                                                                                                                                                                                                                                                                                                                                                                                                                                                                                                                                                                                                                                                                                                                                                                                                                                                                                                                                                                                                                                                                                                                                                                                                                                                                                                                                                                                                                                                                                                                                                                                                                                                                                                                                                                                                                                          |
| Pushing / Pulling       | 10 ppm/V Max / +/- 90 ppm Max                                                                                                                                                                                                                                                                                                                                                                                                                                                                                                                                                                                                                                                                                                                                                                                                                                                                                                                                                                                                                                                                                                                                                                                                                                                                                                                                                                                                                                                                                                                                                                                                                                                                                                                                                                                                                                                                                                                                                                                                                                                                                                     |
| Frequency Stability     | 4 ppm /°C<br>See Phase Noise Envelope (Fig.74) + 8556 + 8656 + 8656 + 8656 + 8556 + 8656 + 8656 + 8656 + 8656 + 8656 + 8656 + 8656 + 8656 + 8656 + 8656 + 8656 + 8656 + 8656 + 8656 + 8656 + 8656 + 8656 + 8656 + 8656 + 8656 + 8656 + 8656 + 8656 + 8656 + 8656 + 8656 + 8656 + 8656 + 8656 + 8656 + 8656 + 8656 + 8656 + 8656 + 8656 + 8656 + 8656 + 8656 + 8656 + 8656 + 8656 + 8656 + 8656 + 8656 + 8656 + 8656 + 8656 + 8656 + 8656 + 8656 + 8656 + 8656 + 8656 + 8656 + 8656 + 8656 + 8656 + 8656 + 8656 + 8656 + 8656 + 8656 + 8656 + 8656 + 8656 + 8656 + 8656 + 8656 + 8656 + 8656 + 8656 + 8656 + 8656 + 8656 + 8656 + 8656 + 8656 + 8656 + 8656 + 8656 + 8656 + 8656 + 8656 + 8656 + 8656 + 8656 + 8656 + 8656 + 8656 + 8656 + 8656 + 8656 + 8656 + 8656 + 8656 + 8656 + 8656 + 8656 + 8656 + 8656 + 8656 + 8656 + 8656 + 8656 + 8656 + 8656 + 8656 + 8656 + 8656 + 8656 + 8656 + 8656 + 8656 + 8656 + 8656 + 8656 + 8656 + 8656 + 8656 + 8656 + 8656 + 8656 + 8656 + 8656 + 8656 + 8656 + 8656 + 8656 + 8656 + 8656 + 8656 + 8656 + 8656 + 8656 + 8656 + 8656 + 8656 + 8656 + 8656 + 8656 + 8656 + 8656 + 8656 + 8656 + 8656 + 8656 + 8656 + 8656 + 8656 + 8656 + 8656 + 8656 + 8656 + 8656 + 8656 + 8656 + 8656 + 8656 + 8656 + 8656 + 8656 + 8656 + 8656 + 8656 + 8656 + 8656 + 8656 + 8656 + 8656 + 8656 + 8656 + 8656 + 8656 + 8656 + 8656 + 8656 + 8656 + 8656 + 8656 + 8656 + 8656 + 8656 + 8656 + 8656 + 8656 + 8656 + 8656 + 8656 + 8656 + 8656 + 8656 + 8656 + 8656 + 8656 + 8656 + 8656 + 8656 + 8656 + 8656 + 8656 + 8656 + 8656 + 8656 + 8656 + 8656 + 8656 + 8656 + 8656 + 8656 + 8656 + 8656 + 8656 + 8656 + 8656 + 8656 + 8656 + 8656 + 8656 + 8656 + 8656 + 8656 + 8656 + 8656 + 8656 + 8656 + 8656 + 8656 + 8656 + 8656 + 8656 + 8656 + 8656 + 8656 + 8656 + 8656 + 8656 + 8656 + 8656 + 8656 + 8656 + 8656 + 8656 + 8656 + 8656 + 8656 + 8656 + 8656 + 8656 + 8656 + 8656 + 8656 + 8656 + 8656 + 8656 + 8656 + 8656 + 8656 + 8656 + 8656 + 8656 + 8656 + 8656 + 8656 + 8656 + 8656 + 8656 + 8656 + 8656 + 8656 + 8656 + 8656 + 8656 + 86566 + 86566 + 86566 + 86566 + 86566 + 86566 + 86566 + 86566 |
| Phase Noise             | See Phase Noise Envelope (Fig. 4)                                                                                                                                                                                                                                                                                                                                                                                                                                                                                                                                                                                                                                                                                                                                                                                                                                                                                                                                                                                                                                                                                                                                                                                                                                                                                                                                                                                                                                                                                                                                                                                                                                                                                                                                                                                                                                                                                                                                                                                                                                                                                                 |
| Spurious                | -85 dBc                                                                                                                                                                                                                                                                                                                                                                                                                                                                                                                                                                                                                                                                                                                                                                                                                                                                                                                                                                                                                                                                                                                                                                                                                                                                                                                                                                                                                                                                                                                                                                                                                                                                                                                                                                                                                                                                                                                                                                                                                                                                                                                           |
| Harmonics               | -25 dBc                                                                                                                                                                                                                                                                                                                                                                                                                                                                                                                                                                                                                                                                                                                                                                                                                                                                                                                                                                                                                                                                                                                                                                                                                                                                                                                                                                                                                                                                                                                                                                                                                                                                                                                                                                                                                                                                                                                                                                                                                                                                                                                           |
| Operating Temperature   | 0°C to 50°C Standard; 35°C to 50°C Optional                                                                                                                                                                                                                                                                                                                                                                                                                                                                                                                                                                                                                                                                                                                                                                                                                                                                                                                                                                                                                                                                                                                                                                                                                                                                                                                                                                                                                                                                                                                                                                                                                                                                                                                                                                                                                                                                                                                                                                                                                                                                                       |
| Storage Temperature     | -55°C to 125°C                                                                                                                                                                                                                                                                                                                                                                                                                                                                                                                                                                                                                                                                                                                                                                                                                                                                                                                                                                                                                                                                                                                                                                                                                                                                                                                                                                                                                                                                                                                                                                                                                                                                                                                                                                                                                                                                                                                                                                                                                                                                                                                    |
| Connectors              | SMA-Female or 2.92 mm-Female                                                                                                                                                                                                                                                                                                                                                                                                                                                                                                                                                                                                                                                                                                                                                                                                                                                                                                                                                                                                                                                                                                                                                                                                                                                                                                                                                                                                                                                                                                                                                                                                                                                                                                                                                                                                                                                                                                                                                                                                                                                                                                      |
| Size                    | 2.25" x .93" .67"                                                                                                                                                                                                                                                                                                                                                                                                                                                                                                                                                                                                                                                                                                                                                                                                                                                                                                                                                                                                                                                                                                                                                                                                                                                                                                                                                                                                                                                                                                                                                                                                                                                                                                                                                                                                                                                                                                                                                                                                                                                                                                                 |
| Finish                  | Nickel                                                                                                                                                                                                                                                                                                                                                                                                                                                                                                                                                                                                                                                                                                                                                                                                                                                                                                                                                                                                                                                                                                                                                                                                                                                                                                                                                                                                                                                                                                                                                                                                                                                                                                                                                                                                                                                                                                                                                                                                                                                                                                                            |