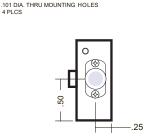

| SPECIFICATION           |                                                                                                                                                                                                                                                                                                                                                                                                                                                                                                                                                                                                                                                                                                                                                                                                                                                                                                                                                                                                                                                                                                                                                                                                                                                                                                                                                                                                                                                                                                                                                                                                                                                                                                                                                                                                                                                                                                                                                                                                                                                                                                                                   |
|-------------------------|-----------------------------------------------------------------------------------------------------------------------------------------------------------------------------------------------------------------------------------------------------------------------------------------------------------------------------------------------------------------------------------------------------------------------------------------------------------------------------------------------------------------------------------------------------------------------------------------------------------------------------------------------------------------------------------------------------------------------------------------------------------------------------------------------------------------------------------------------------------------------------------------------------------------------------------------------------------------------------------------------------------------------------------------------------------------------------------------------------------------------------------------------------------------------------------------------------------------------------------------------------------------------------------------------------------------------------------------------------------------------------------------------------------------------------------------------------------------------------------------------------------------------------------------------------------------------------------------------------------------------------------------------------------------------------------------------------------------------------------------------------------------------------------------------------------------------------------------------------------------------------------------------------------------------------------------------------------------------------------------------------------------------------------------------------------------------------------------------------------------------------------|
| Model Number            | DRO-1000-XX.XX (Where XX.XX is freq in GHz)                                                                                                                                                                                                                                                                                                                                                                                                                                                                                                                                                                                                                                                                                                                                                                                                                                                                                                                                                                                                                                                                                                                                                                                                                                                                                                                                                                                                                                                                                                                                                                                                                                                                                                                                                                                                                                                                                                                                                                                                                                                                                       |
| Single Frequency        | 1.00 to 50.00 GHz                                                                                                                                                                                                                                                                                                                                                                                                                                                                                                                                                                                                                                                                                                                                                                                                                                                                                                                                                                                                                                                                                                                                                                                                                                                                                                                                                                                                                                                                                                                                                                                                                                                                                                                                                                                                                                                                                                                                                                                                                                                                                                                 |
| Mechanical Tuning Range | 100 MHz                                                                                                                                                                                                                                                                                                                                                                                                                                                                                                                                                                                                                                                                                                                                                                                                                                                                                                                                                                                                                                                                                                                                                                                                                                                                                                                                                                                                                                                                                                                                                                                                                                                                                                                                                                                                                                                                                                                                                                                                                                                                                                                           |
| Electrical Tuning       | Optional                                                                                                                                                                                                                                                                                                                                                                                                                                                                                                                                                                                                                                                                                                                                                                                                                                                                                                                                                                                                                                                                                                                                                                                                                                                                                                                                                                                                                                                                                                                                                                                                                                                                                                                                                                                                                                                                                                                                                                                                                                                                                                                          |
| Power Output            | +13 dBm, up to + 25 dBm Optional                                                                                                                                                                                                                                                                                                                                                                                                                                                                                                                                                                                                                                                                                                                                                                                                                                                                                                                                                                                                                                                                                                                                                                                                                                                                                                                                                                                                                                                                                                                                                                                                                                                                                                                                                                                                                                                                                                                                                                                                                                                                                                  |
| Load VSWR, Maximum      | 2.0: 1.0                                                                                                                                                                                                                                                                                                                                                                                                                                                                                                                                                                                                                                                                                                                                                                                                                                                                                                                                                                                                                                                                                                                                                                                                                                                                                                                                                                                                                                                                                                                                                                                                                                                                                                                                                                                                                                                                                                                                                                                                                                                                                                                          |
| Power Requirements      | +15, +12, +10 VDC, 90 mA                                                                                                                                                                                                                                                                                                                                                                                                                                                                                                                                                                                                                                                                                                                                                                                                                                                                                                                                                                                                                                                                                                                                                                                                                                                                                                                                                                                                                                                                                                                                                                                                                                                                                                                                                                                                                                                                                                                                                                                                                                                                                                          |
| Pushing / Pulling       | 10 ppm/V Max / +/- 90 ppm Max                                                                                                                                                                                                                                                                                                                                                                                                                                                                                                                                                                                                                                                                                                                                                                                                                                                                                                                                                                                                                                                                                                                                                                                                                                                                                                                                                                                                                                                                                                                                                                                                                                                                                                                                                                                                                                                                                                                                                                                                                                                                                                     |
| Frequency Stability     | 4 ppm /°C<br>See Phase Noise Envelope (Fig.74) + 8556 + 8656 + 8656 + 8656 + 8556 + 8656 + 8656 + 8656 + 8656 + 8656 + 8656 + 8656 + 8656 + 8656 + 8656 + 8656 + 8656 + 8656 + 8656 + 8656 + 8656 + 8656 + 8656 + 8656 + 8656 + 8656 + 8656 + 8656 + 8656 + 8656 + 8656 + 8656 + 8656 + 8656 + 8656 + 8656 + 8656 + 8656 + 8656 + 8656 + 8656 + 8656 + 8656 + 8656 + 8656 + 8656 + 8656 + 8656 + 8656 + 8656 + 8656 + 8656 + 8656 + 8656 + 8656 + 8656 + 8656 + 8656 + 8656 + 8656 + 8656 + 8656 + 8656 + 8656 + 8656 + 8656 + 8656 + 8656 + 8656 + 8656 + 8656 + 8656 + 8656 + 8656 + 8656 + 8656 + 8656 + 8656 + 8656 + 8656 + 8656 + 8656 + 8656 + 8656 + 8656 + 8656 + 8656 + 8656 + 8656 + 8656 + 8656 + 8656 + 8656 + 8656 + 8656 + 8656 + 8656 + 8656 + 8656 + 8656 + 8656 + 8656 + 8656 + 8656 + 8656 + 8656 + 8656 + 8656 + 8656 + 8656 + 8656 + 8656 + 8656 + 8656 + 8656 + 8656 + 8656 + 8656 + 8656 + 8656 + 8656 + 8656 + 8656 + 8656 + 8656 + 8656 + 8656 + 8656 + 8656 + 8656 + 8656 + 8656 + 8656 + 8656 + 8656 + 8656 + 8656 + 8656 + 8656 + 8656 + 8656 + 8656 + 8656 + 8656 + 8656 + 8656 + 8656 + 8656 + 8656 + 8656 + 8656 + 8656 + 8656 + 8656 + 8656 + 8656 + 8656 + 8656 + 8656 + 8656 + 8656 + 8656 + 8656 + 8656 + 8656 + 8656 + 8656 + 8656 + 8656 + 8656 + 8656 + 8656 + 8656 + 8656 + 8656 + 8656 + 8656 + 8656 + 8656 + 8656 + 8656 + 8656 + 8656 + 8656 + 8656 + 8656 + 8656 + 8656 + 8656 + 8656 + 8656 + 8656 + 8656 + 8656 + 8656 + 8656 + 8656 + 8656 + 8656 + 8656 + 8656 + 8656 + 8656 + 8656 + 8656 + 8656 + 8656 + 8656 + 8656 + 8656 + 8656 + 8656 + 8656 + 8656 + 8656 + 8656 + 8656 + 8656 + 8656 + 8656 + 8656 + 8656 + 8656 + 8656 + 8656 + 8656 + 8656 + 8656 + 8656 + 8656 + 8656 + 8656 + 8656 + 8656 + 8656 + 8656 + 8656 + 8656 + 8656 + 8656 + 8656 + 8656 + 8656 + 8656 + 8656 + 8656 + 8656 + 8656 + 8656 + 8656 + 8656 + 8656 + 8656 + 8656 + 8656 + 8656 + 8656 + 8656 + 8656 + 8656 + 8656 + 8656 + 8656 + 8656 + 8656 + 8656 + 8656 + 8656 + 8656 + 8656 + 8656 + 8656 + 8656 + 8656 + 8656 + 8656 + 8656 + 86566 + 86566 + 86566 + 86566 + 86566 + 86566 + 86566 + 86566 |
| Phase Noise             | See Phase Noise Envelope (Fig. 4)                                                                                                                                                                                                                                                                                                                                                                                                                                                                                                                                                                                                                                                                                                                                                                                                                                                                                                                                                                                                                                                                                                                                                                                                                                                                                                                                                                                                                                                                                                                                                                                                                                                                                                                                                                                                                                                                                                                                                                                                                                                                                                 |
| Spurious                | -85 dBc                                                                                                                                                                                                                                                                                                                                                                                                                                                                                                                                                                                                                                                                                                                                                                                                                                                                                                                                                                                                                                                                                                                                                                                                                                                                                                                                                                                                                                                                                                                                                                                                                                                                                                                                                                                                                                                                                                                                                                                                                                                                                                                           |
| Harmonics               | -25 dBc                                                                                                                                                                                                                                                                                                                                                                                                                                                                                                                                                                                                                                                                                                                                                                                                                                                                                                                                                                                                                                                                                                                                                                                                                                                                                                                                                                                                                                                                                                                                                                                                                                                                                                                                                                                                                                                                                                                                                                                                                                                                                                                           |
| Operating Temperature   | 0°C to 50°C Standard; 35°C to 50°C Optional                                                                                                                                                                                                                                                                                                                                                                                                                                                                                                                                                                                                                                                                                                                                                                                                                                                                                                                                                                                                                                                                                                                                                                                                                                                                                                                                                                                                                                                                                                                                                                                                                                                                                                                                                                                                                                                                                                                                                                                                                                                                                       |
| Storage Temperature     | -55°C to 125°C                                                                                                                                                                                                                                                                                                                                                                                                                                                                                                                                                                                                                                                                                                                                                                                                                                                                                                                                                                                                                                                                                                                                                                                                                                                                                                                                                                                                                                                                                                                                                                                                                                                                                                                                                                                                                                                                                                                                                                                                                                                                                                                    |
| Connectors              | SMA-Female or 2.92 mm-Female                                                                                                                                                                                                                                                                                                                                                                                                                                                                                                                                                                                                                                                                                                                                                                                                                                                                                                                                                                                                                                                                                                                                                                                                                                                                                                                                                                                                                                                                                                                                                                                                                                                                                                                                                                                                                                                                                                                                                                                                                                                                                                      |
| Size                    | 2.25" x .93" .67"                                                                                                                                                                                                                                                                                                                                                                                                                                                                                                                                                                                                                                                                                                                                                                                                                                                                                                                                                                                                                                                                                                                                                                                                                                                                                                                                                                                                                                                                                                                                                                                                                                                                                                                                                                                                                                                                                                                                                                                                                                                                                                                 |
| Finish                  | Nickel                                                                                                                                                                                                                                                                                                                                                                                                                                                                                                                                                                                                                                                                                                                                                                                                                                                                                                                                                                                                                                                                                                                                                                                                                                                                                                                                                                                                                                                                                                                                                                                                                                                                                                                                                                                                                                                                                                                                                                                                                                                                                                                            |