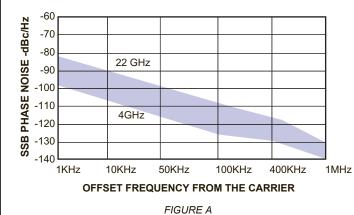

## PHASE NOISE ENVELOPE

| SPECIFICATION           |                                                                                                                                                                                                                                                                                                                                                                                                                                                                                                                                                                                                                                                                                                                                                                                                                                                                                                                                                                                                                                                                                                                                                                                                                                                                                                                                                                                                                                                                                                                                                                                                                                                                                                                                                                                                                                                                                                                                                                                                                                                                                                                                   |
|-------------------------|-----------------------------------------------------------------------------------------------------------------------------------------------------------------------------------------------------------------------------------------------------------------------------------------------------------------------------------------------------------------------------------------------------------------------------------------------------------------------------------------------------------------------------------------------------------------------------------------------------------------------------------------------------------------------------------------------------------------------------------------------------------------------------------------------------------------------------------------------------------------------------------------------------------------------------------------------------------------------------------------------------------------------------------------------------------------------------------------------------------------------------------------------------------------------------------------------------------------------------------------------------------------------------------------------------------------------------------------------------------------------------------------------------------------------------------------------------------------------------------------------------------------------------------------------------------------------------------------------------------------------------------------------------------------------------------------------------------------------------------------------------------------------------------------------------------------------------------------------------------------------------------------------------------------------------------------------------------------------------------------------------------------------------------------------------------------------------------------------------------------------------------|
| Model Number            | DRO-1000-XX.XX (Where XX.XX is freq in GHz)                                                                                                                                                                                                                                                                                                                                                                                                                                                                                                                                                                                                                                                                                                                                                                                                                                                                                                                                                                                                                                                                                                                                                                                                                                                                                                                                                                                                                                                                                                                                                                                                                                                                                                                                                                                                                                                                                                                                                                                                                                                                                       |
| Single Frequency        | 1.00 to 50.00 GHz                                                                                                                                                                                                                                                                                                                                                                                                                                                                                                                                                                                                                                                                                                                                                                                                                                                                                                                                                                                                                                                                                                                                                                                                                                                                                                                                                                                                                                                                                                                                                                                                                                                                                                                                                                                                                                                                                                                                                                                                                                                                                                                 |
| Mechanical Tuning Range | 100 MHz                                                                                                                                                                                                                                                                                                                                                                                                                                                                                                                                                                                                                                                                                                                                                                                                                                                                                                                                                                                                                                                                                                                                                                                                                                                                                                                                                                                                                                                                                                                                                                                                                                                                                                                                                                                                                                                                                                                                                                                                                                                                                                                           |
| Electrical Tuning       | Optional                                                                                                                                                                                                                                                                                                                                                                                                                                                                                                                                                                                                                                                                                                                                                                                                                                                                                                                                                                                                                                                                                                                                                                                                                                                                                                                                                                                                                                                                                                                                                                                                                                                                                                                                                                                                                                                                                                                                                                                                                                                                                                                          |
| Power Output            | +13 dBm, up to + 25 dBm Optional                                                                                                                                                                                                                                                                                                                                                                                                                                                                                                                                                                                                                                                                                                                                                                                                                                                                                                                                                                                                                                                                                                                                                                                                                                                                                                                                                                                                                                                                                                                                                                                                                                                                                                                                                                                                                                                                                                                                                                                                                                                                                                  |
| Load VSWR, Maximum      | 2.0: 1.0                                                                                                                                                                                                                                                                                                                                                                                                                                                                                                                                                                                                                                                                                                                                                                                                                                                                                                                                                                                                                                                                                                                                                                                                                                                                                                                                                                                                                                                                                                                                                                                                                                                                                                                                                                                                                                                                                                                                                                                                                                                                                                                          |
| Power Requirements      | +15, +12, +10 VDC, 90 mA                                                                                                                                                                                                                                                                                                                                                                                                                                                                                                                                                                                                                                                                                                                                                                                                                                                                                                                                                                                                                                                                                                                                                                                                                                                                                                                                                                                                                                                                                                                                                                                                                                                                                                                                                                                                                                                                                                                                                                                                                                                                                                          |
| Pushing / Pulling       | 10 ppm/V Max / +/- 90 ppm Max                                                                                                                                                                                                                                                                                                                                                                                                                                                                                                                                                                                                                                                                                                                                                                                                                                                                                                                                                                                                                                                                                                                                                                                                                                                                                                                                                                                                                                                                                                                                                                                                                                                                                                                                                                                                                                                                                                                                                                                                                                                                                                     |
| Frequency Stability     | 4 ppm /°C<br>See Phase Noise Envelope (Fig.74) + 8556 + 8656 + 8656 + 8656 + 8556 + 8656 + 8656 + 8656 + 8656 + 8656 + 8656 + 8656 + 8656 + 8656 + 8656 + 8656 + 8656 + 8656 + 8656 + 8656 + 8656 + 8656 + 8656 + 8656 + 8656 + 8656 + 8656 + 8656 + 8656 + 8656 + 8656 + 8656 + 8656 + 8656 + 8656 + 8656 + 8656 + 8656 + 8656 + 8656 + 8656 + 8656 + 8656 + 8656 + 8656 + 8656 + 8656 + 8656 + 8656 + 8656 + 8656 + 8656 + 8656 + 8656 + 8656 + 8656 + 8656 + 8656 + 8656 + 8656 + 8656 + 8656 + 8656 + 8656 + 8656 + 8656 + 8656 + 8656 + 8656 + 8656 + 8656 + 8656 + 8656 + 8656 + 8656 + 8656 + 8656 + 8656 + 8656 + 8656 + 8656 + 8656 + 8656 + 8656 + 8656 + 8656 + 8656 + 8656 + 8656 + 8656 + 8656 + 8656 + 8656 + 8656 + 8656 + 8656 + 8656 + 8656 + 8656 + 8656 + 8656 + 8656 + 8656 + 8656 + 8656 + 8656 + 8656 + 8656 + 8656 + 8656 + 8656 + 8656 + 8656 + 8656 + 8656 + 8656 + 8656 + 8656 + 8656 + 8656 + 8656 + 8656 + 8656 + 8656 + 8656 + 8656 + 8656 + 8656 + 8656 + 8656 + 8656 + 8656 + 8656 + 8656 + 8656 + 8656 + 8656 + 8656 + 8656 + 8656 + 8656 + 8656 + 8656 + 8656 + 8656 + 8656 + 8656 + 8656 + 8656 + 8656 + 8656 + 8656 + 8656 + 8656 + 8656 + 8656 + 8656 + 8656 + 8656 + 8656 + 8656 + 8656 + 8656 + 8656 + 8656 + 8656 + 8656 + 8656 + 8656 + 8656 + 8656 + 8656 + 8656 + 8656 + 8656 + 8656 + 8656 + 8656 + 8656 + 8656 + 8656 + 8656 + 8656 + 8656 + 8656 + 8656 + 8656 + 8656 + 8656 + 8656 + 8656 + 8656 + 8656 + 8656 + 8656 + 8656 + 8656 + 8656 + 8656 + 8656 + 8656 + 8656 + 8656 + 8656 + 8656 + 8656 + 8656 + 8656 + 8656 + 8656 + 8656 + 8656 + 8656 + 8656 + 8656 + 8656 + 8656 + 8656 + 8656 + 8656 + 8656 + 8656 + 8656 + 8656 + 8656 + 8656 + 8656 + 8656 + 8656 + 8656 + 8656 + 8656 + 8656 + 8656 + 8656 + 8656 + 8656 + 8656 + 8656 + 8656 + 8656 + 8656 + 8656 + 8656 + 8656 + 8656 + 8656 + 8656 + 8656 + 8656 + 8656 + 8656 + 8656 + 8656 + 8656 + 8656 + 8656 + 8656 + 8656 + 8656 + 8656 + 8656 + 8656 + 8656 + 8656 + 8656 + 8656 + 8656 + 8656 + 8656 + 8656 + 8656 + 8656 + 8656 + 8656 + 8656 + 8656 + 86566 + 86566 + 86566 + 86566 + 86566 + 86566 + 86566 + 86566 |
| Phase Noise             | See Phase Noise Envelope (Fig. 4)                                                                                                                                                                                                                                                                                                                                                                                                                                                                                                                                                                                                                                                                                                                                                                                                                                                                                                                                                                                                                                                                                                                                                                                                                                                                                                                                                                                                                                                                                                                                                                                                                                                                                                                                                                                                                                                                                                                                                                                                                                                                                                 |
| Spurious                | -85 dBc                                                                                                                                                                                                                                                                                                                                                                                                                                                                                                                                                                                                                                                                                                                                                                                                                                                                                                                                                                                                                                                                                                                                                                                                                                                                                                                                                                                                                                                                                                                                                                                                                                                                                                                                                                                                                                                                                                                                                                                                                                                                                                                           |
| Harmonics               | -25 dBc                                                                                                                                                                                                                                                                                                                                                                                                                                                                                                                                                                                                                                                                                                                                                                                                                                                                                                                                                                                                                                                                                                                                                                                                                                                                                                                                                                                                                                                                                                                                                                                                                                                                                                                                                                                                                                                                                                                                                                                                                                                                                                                           |
| Operating Temperature   | 0°C to 50°C Standard; 35°C to 50°C Optional                                                                                                                                                                                                                                                                                                                                                                                                                                                                                                                                                                                                                                                                                                                                                                                                                                                                                                                                                                                                                                                                                                                                                                                                                                                                                                                                                                                                                                                                                                                                                                                                                                                                                                                                                                                                                                                                                                                                                                                                                                                                                       |
| Storage Temperature     | -55°C to 125°C                                                                                                                                                                                                                                                                                                                                                                                                                                                                                                                                                                                                                                                                                                                                                                                                                                                                                                                                                                                                                                                                                                                                                                                                                                                                                                                                                                                                                                                                                                                                                                                                                                                                                                                                                                                                                                                                                                                                                                                                                                                                                                                    |
| Connectors              | SMA-Female or 2.92 mm-Female                                                                                                                                                                                                                                                                                                                                                                                                                                                                                                                                                                                                                                                                                                                                                                                                                                                                                                                                                                                                                                                                                                                                                                                                                                                                                                                                                                                                                                                                                                                                                                                                                                                                                                                                                                                                                                                                                                                                                                                                                                                                                                      |
| Size                    | 2.25" x .93" .67"                                                                                                                                                                                                                                                                                                                                                                                                                                                                                                                                                                                                                                                                                                                                                                                                                                                                                                                                                                                                                                                                                                                                                                                                                                                                                                                                                                                                                                                                                                                                                                                                                                                                                                                                                                                                                                                                                                                                                                                                                                                                                                                 |
| Finish                  | Nickel                                                                                                                                                                                                                                                                                                                                                                                                                                                                                                                                                                                                                                                                                                                                                                                                                                                                                                                                                                                                                                                                                                                                                                                                                                                                                                                                                                                                                                                                                                                                                                                                                                                                                                                                                                                                                                                                                                                                                                                                                                                                                                                            |