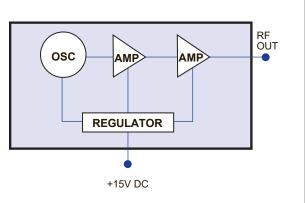

## **BLOCK DIAGRAM**

MICROWAVE DYNAMICS, 16541 Scientific Way, Irvine, CA 92618 PHONE: 949-679-7788 FAX: 949-679-7748 Web Page :http://www.microwave-dynamics.com • Email: info@microwave-dynamics.com COPYRIGHT © 2006 MICROWAVE DYNAMICS, IRVINE CA • ORDERS ACCEPTED BY MICROWAVE DYNAMICS ARE SUBJECT TO OUR TERMS AND CONDITIONS OF SALE SPECIFICATIONS ARE SUBJECT TO CHANGE WITHOUT NOTICE

**DRO-1000** oscillator is buffered by cascaded low-noise driver and power amplifiers for minimum load pulling, maximum isolation and power. FET/BJT devices are directly attached to gold plated Kovar carriers to minimize shear effect and maximize heat sinking. Kovar carriers are mounted to the chassis to provide an efficient thermal junction and a stable structure for reduction of microphonics. To ensure oscillator stability over the full temperature range, the tuning elements are precisely designed and positioned to compensate for temperature drift by a factor of three.