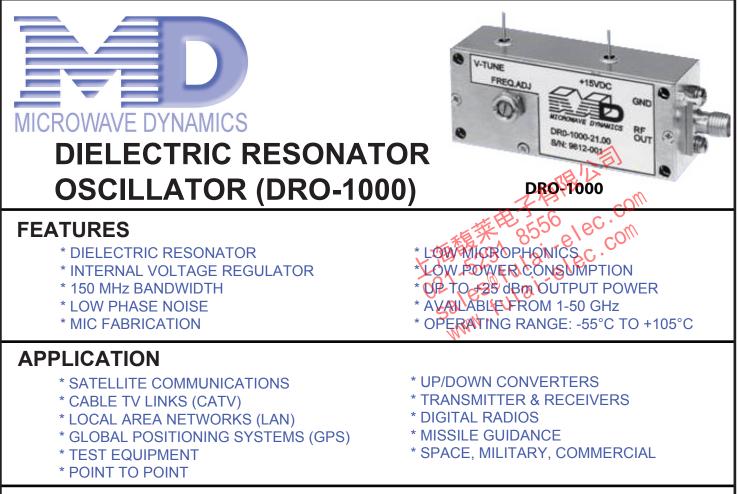

## DESCRIPTION

**DRO-1000 Series** Dielectric Resonator Oscillator (DRO) utilizes state of the art MIC to provide highly stable, reliable and efficient signal source at microwave frequencies up to 50 GHz. The low profile and rugged construction provide excellent durability against harsh environmental conditions.

**DRO-1000** oscillator is designed using FET or BJT amplifier with series feed back at source and Dielectric Resonator at the gate. High gain, low-noise FETs/BJTs are biased positively or negatively at the gate to ensure minimum phase-noise. The devise is carefully matched for maximam power, minimum phase-noise and Voltage Standing Wave Ratio (VSWR). The oscillator is matched for maximum temperature stability and optimum negative resistance.

**DRO-1000** oscillator is buffered by cascaded low-noise driver and power amplifiers for minimum load pulling, maximum isolation and power. FET/BJT devices are directly attached to gold plated Kovar carriers to minimize shear effect and maximize heat sinking. Kovar carriers are mounted to the chassis to provide an efficient thermal junction and a stable structure for reduction of microphonics. To ensure oscillator stability over the full temperature range, the tuning elements are precisely designed and positioned to compensate for temperature drift by a factor of three.

**DRO-1000** series provides several advantages over other microwave signal sources, such as Gunn Cavity Oscillators and Crystal Multiplier Chains.

**DRO-1000** series is internally voltage regulated to avoid reverse bias. frequency pushing, bias modulation and voltage transients. Mechanical frequency adjustment is provided for optimum phase voltage setting.